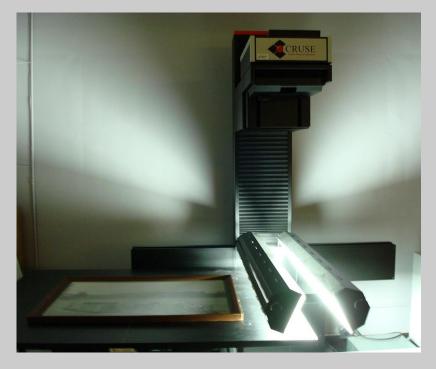

\*Many modern flatbed scanners meet these specs and are affordable!

Cruse scanner at Washington State Archives.